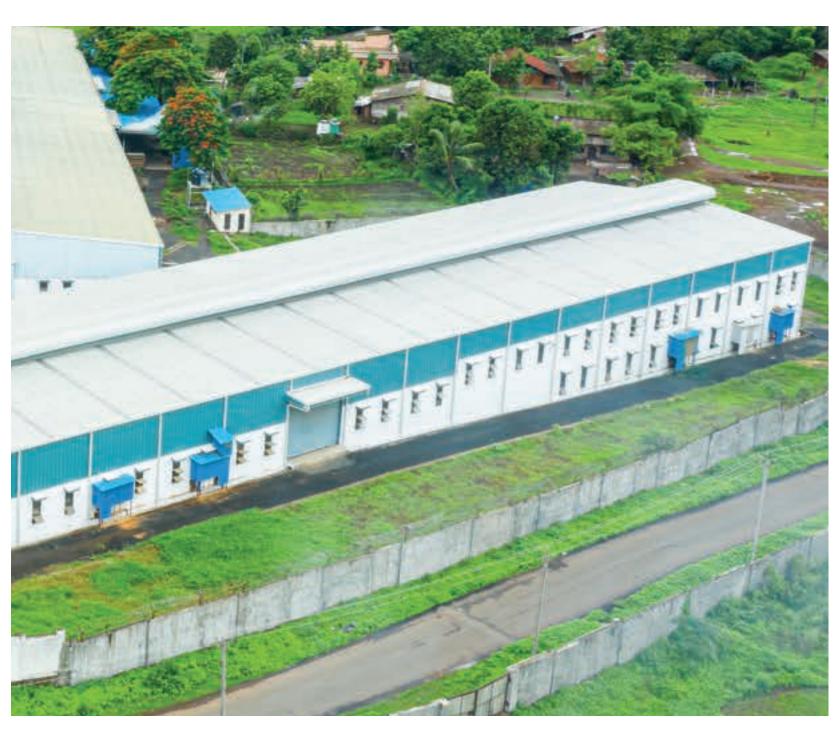

### Expertise Spread Across 3,50,000 Sq. Ft. of Landscaped Area.

I

### King-Size Infrastructure

Our infrastructure facility is based in the heart of nature at Silvassa—spread over a colossal area of 3,50,000 sq. feet. With state-of-the-art machinery that offers world-class automation and mechanism to encompass the line of production, we are now spreading our wings globally.