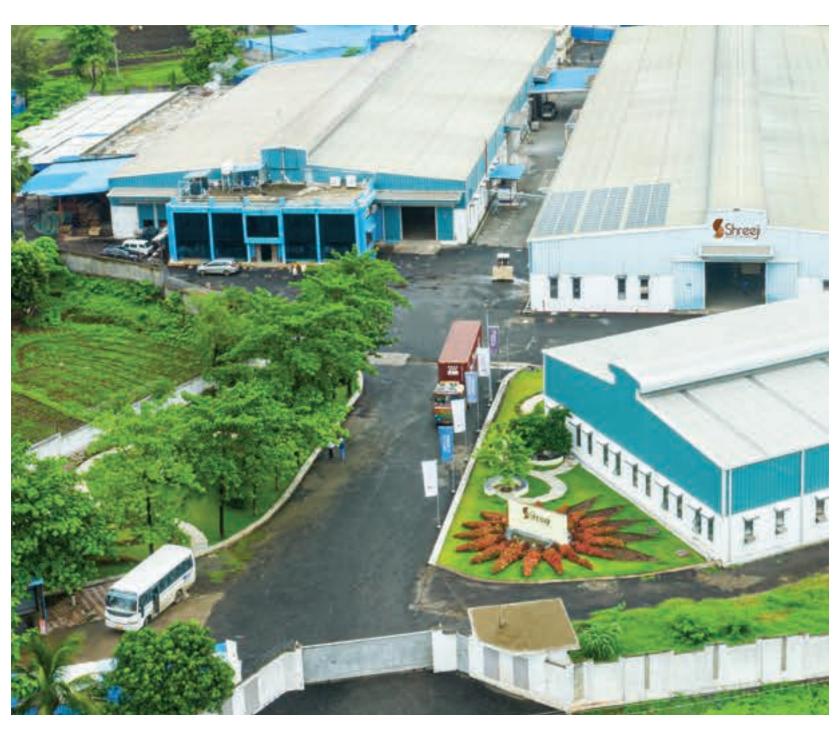

### Expertise Spread Across 3,50,000 Sq. Ft. of Landscaped Area.

I

### King-Size Infrastructure

Our infrastructure facility is based in the heart of nature at Silvassa—spread over a colossal area of 3,50,000 sq. feet. With state-of-the-art machinery that offers world-class automation and mechanism to encompass the line of production, we are now spreading our wings globally.