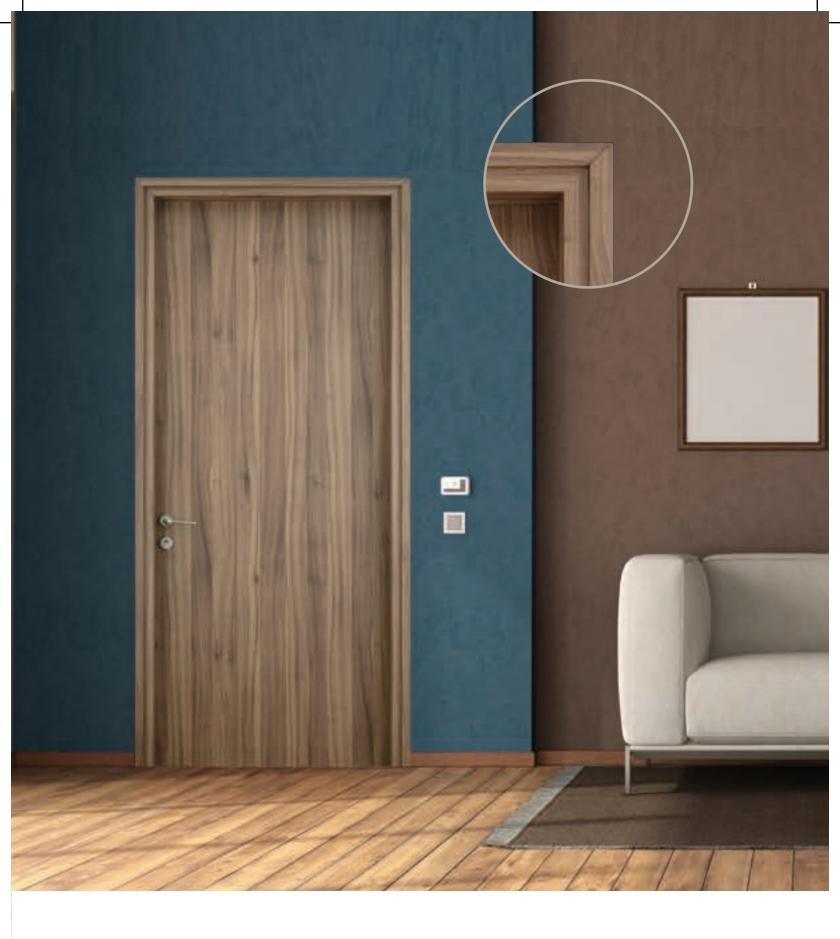

### DECORATIVE PVC FOIL DOOR

Fashioned with laminated plywood casing & architraves, the Decorative PVC Foil Doors offer a superior-quality experience compared to the ordinary ones. Available in various color combinations and suitable for all weather conditions, they're a talk in the industry!

Shreeji Woodcraft puts into practice innovative concepts in the pre-finished laminated door frames category as it offers advantages galore.