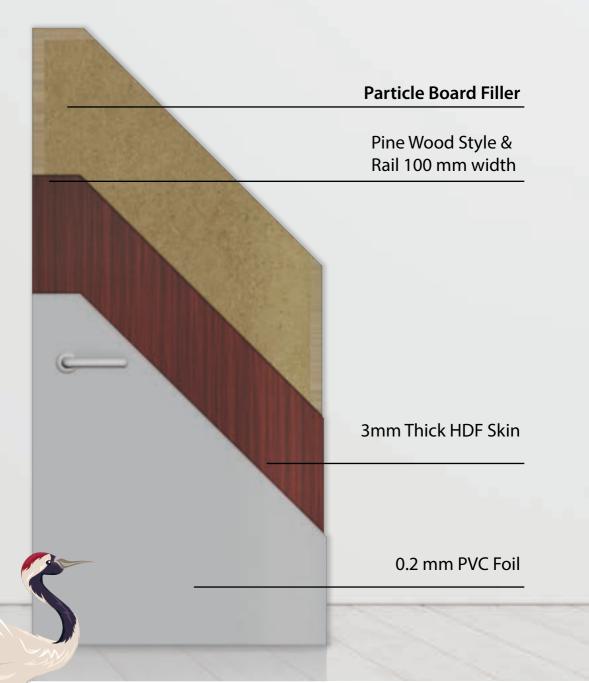

# **CONSTRUCTION OF DOOR**

### DECORATIVE PVC FOIL DOOR

Fashioned with laminated plywood casing & architraves, the Decorative PVC Foil Doors offer a superior-quality experience compared to the ordinary ones. Available in various color combinations and suitable for all weather conditions, they're a talk in the industry!

Shreeji Woodcraft puts into practice innovative concepts in the pre-finished laminated door frames category as it offers advantages galore.

# **CONSTRUCTION OF DOOR**

The lightweight and unique Honeycomb construction was initially designed for aircraft and space technology. In addition to being cost-effective, its density stays the same year by year providing it exceptional longevity. Thanks to all these features and its eye-catching appearance, Honeycomb is serving as a popular core material for doors worldwide.