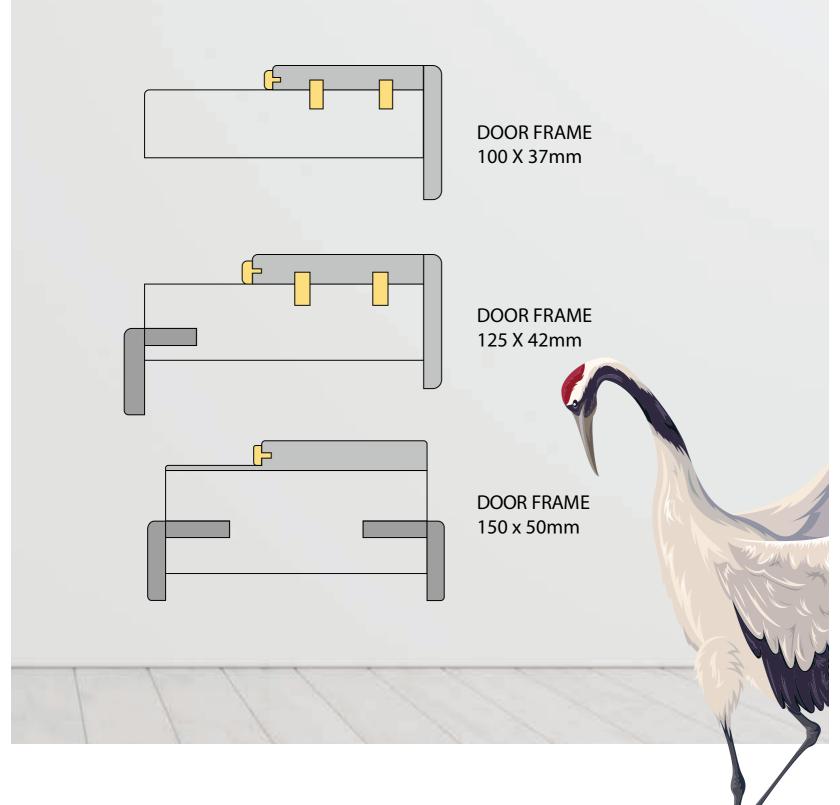

# TYPES OF DOORS FRAMES

### TECHNICAL SPECIFICATIONS

### AVAILABLE SECTION:

| 100 x 37 | 100 x 42 | 100 x 50 |
|----------|----------|----------|
| 125 x 37 | 125 x 42 | 125 x 50 |
| 150 x 37 | 150 x 42 | 150 x 50 |

AVAILABLE SECTION: Engineered HDF Frame, Engineered LVL Frame