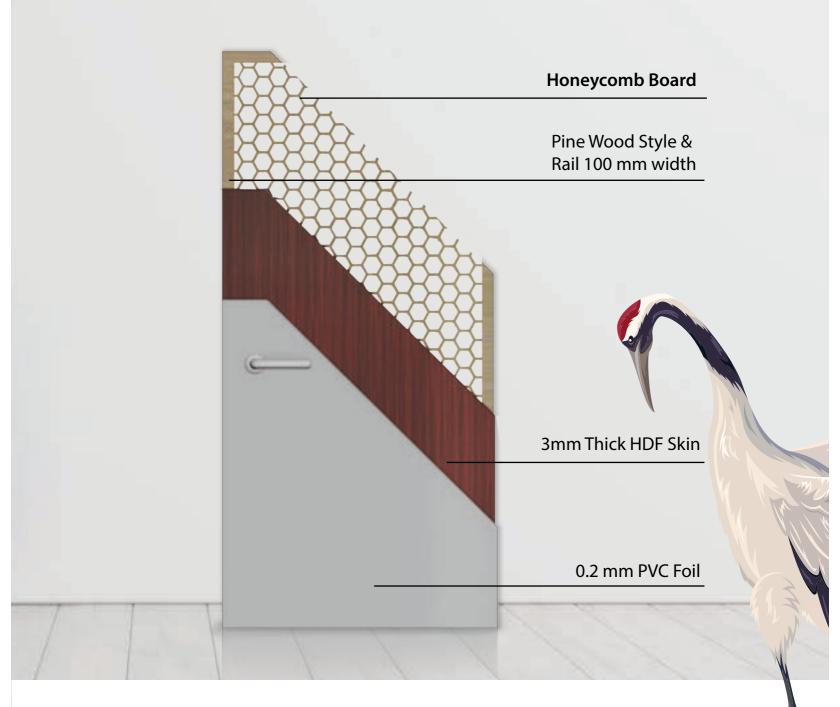

# **CONSTRUCTION OF DOOR**

# **CONSTRUCTION OF DOOR**

The lightweight and unique Honeycomb construction was initially designed for aircraft and space technology. In addition to being cost-effective, its density stays the same year by year providing it exceptional longevity. Thanks to all these features and its eye-catching appearance, Honeycomb is serving as a popular core material for doors worldwide.